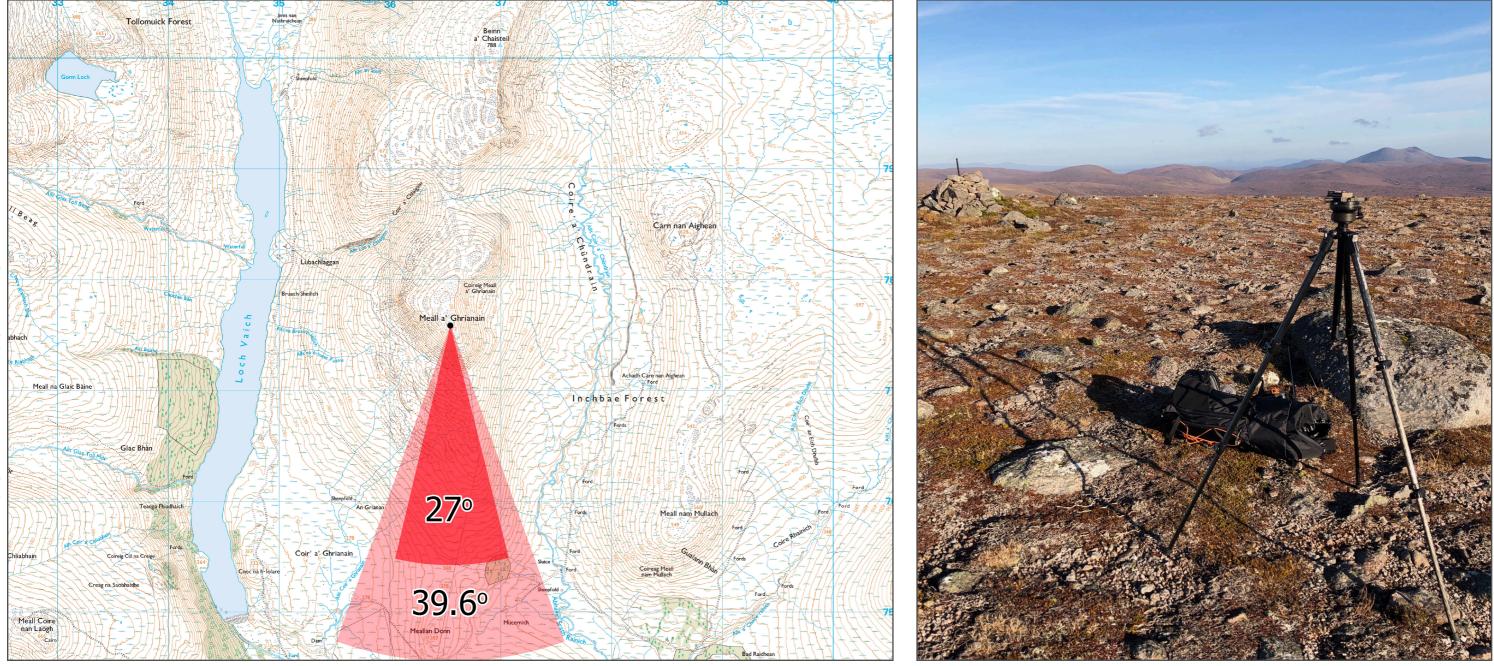

## Figure 4.22g - Viewpoint 15: Summit of Meall à Ghrianain.

Grid Reference: 236546 877587

Distance to nearest turbine: 9163m

AOD: 772m

This viewpoint is located approximately 16km north of Garve.

Travelling from Inverness on the A835 towards Ullapool, you will approach Garve. Just after Garve, stay on the A835 towards Ullapool as the road bends right at the junction for the A832 Gairloch. Continue for a further 12km on the A835 and you will arrive at Black Bridge. There is a small track heading off right just before the bridge. Turn right here and park up alongside the A835 (Do not drive up the narrow road as it is private). Now on foot, walk along the tarmac road for over 3km, until immediately before it crosses a bridge over the Abhainn Srath a' Bhathaich, just beyond a weir. Turn right off the road through a gate onto a rough track, running along the bottom edge of a plantation.

From this point on it is strongly recommended that the user sources designated mapping for this walk. There are several websites detailing walks to the summit of Meall à Ghrianain.

The camera location is just below the summit approximately 20m from the stone cairn as shown in the above photograph.